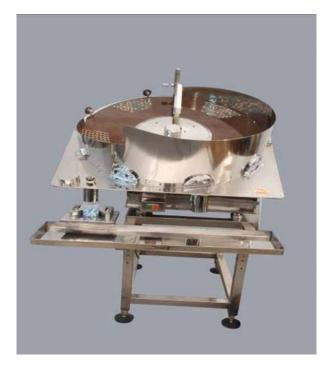

## **TABLET COUNTING AND FILLING MACHINE:**

## **Salient Features:**

- Simple in operation and maintenance.
- To count 1 to 1000 Tablets / Capsules.
- 36" dia. Disc providing highest filling capacity.
- Custom designed disc to match specific needs.
- Fitted with heavy duty gear box.

## **Technical Specification:**

- Motor 440 volts 3 phase.
- 50 Hz 1 H.P. with starter.
- Speed control variable speed drive (1440 RPM)
- Tablet / Capsule Output :
- > 1000 Tablets / Capsules 5 to 6 fills / min
- > 500 Tablets / Capsules 5 to 10 fills / min
- ➤ 250 Tablets / Capsules 10 to 15 fills / min
- ➤ 100 Tablets / Capsules 25 to 30 fills / min