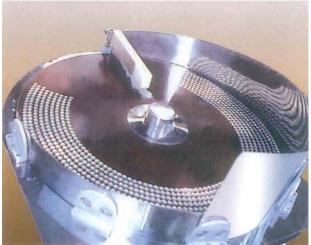

## **TABLET COUNTING AND FILLING MACHINE:**

## **Salient Features:**

- Simple in operation and maintenance.
- To count 1 to 1000 Tablets / Capsules.
- 36" dia. Disc providing highest filling capacity.
- Custom designed disc to match specific needs.
- Fitted with heavy duty gear box.

## **Technical Specification:**

- Motor 440 volts 3 phase.
- 50 Hz 1 H.P. with starter.
- Speed control variable speed drive (1440 RPM)
- Tablet / Capsule Output :
- > 1000 Tablets / Capsules 5 to 6 fills / min
- > 500 Tablets / Capsules 5 to 10 fills / min
- ➤ 250 Tablets / Capsules 10 to 15 fills / min
- ➤ 100 Tablets / Capsules 25 to 30 fills / min